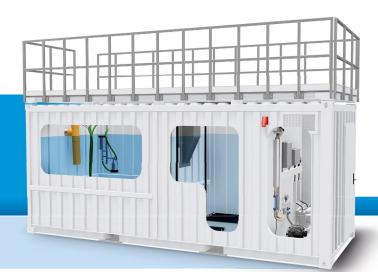

# Portable wastewater treatment

Modular containerized treatment plants

#### Features and attributes

- + for temporary applications up to 600 PE
- + Treatment in 20' or 40' ISO maritime containers
- + low operation expenses and maintenance efforts
- + Gravity flow no pumps between treatment steps

### Benefits at a glance

- + Plant ready for operation with fully automated plant control
- + global remote management included
- + further treatment steps available