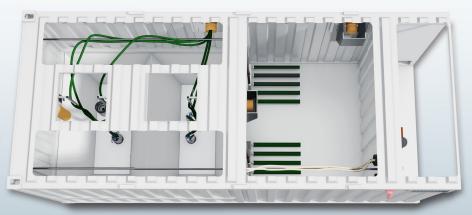

#### Features and attributes

- + for temporary applications up to 600 PE
- + Treatment in 20' or 40' ISO maritime containers
- + low operation expenses and maintenance efforts
- + Gravity flow no pumps between treatment steps

### Benefits at a glance

- + Plant ready for operation with fully automated plant control
- + global remote management included
- + further treatment steps available

## Flexibility on demand

- + Modules for wastewater treatment and sludge storage available
- + Pumping stations or feeding pumps available
- + Full service products and financial facilities tailored to the needs